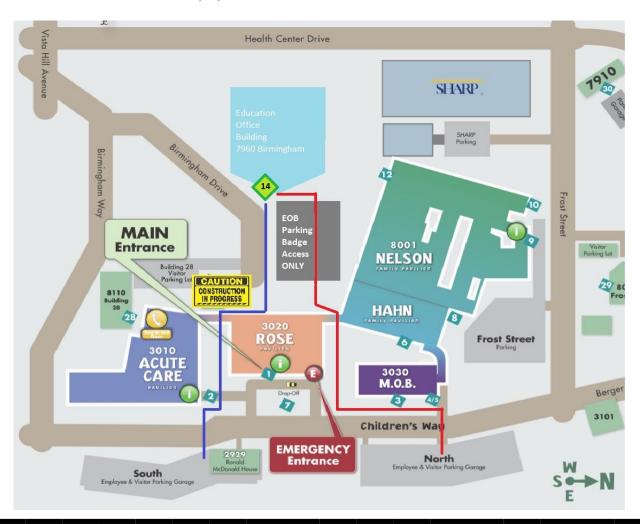

## Rady Children's Hospital-San Diego ~ Education and Office Building (EOB) #14-7960 Birmingham Drive, San Diego, CA 92123 ~ (858) 966-8029

Parking in the EOB lot will be for Non-Rady attendees to Grand Rounds for a nominal fee. Please continue to pick up a parking pass at the CME table.

## Walking Directions from the **North** Visitor Parking Garage:

- 1. Please walk toward the Medical Office Building across the street.
- 2. Head south toward the Rose Pavilion Emergency Room.
- 3. Walk the path between the Hahn and Rose building (past the ER) through the archways.
- 4. You will find a short stair case leading you into the Education Office Building Parking area.
- 5. Walk across the parking area toward Entrance 14.
- 6. You will enter through the left set of double glass doors and find directly in front of you the 1800 Flexible Education rooms A, B, and C.

## Walking Instructions from the **South** Visitor Parking Garage:

- 1. Please cross the street from the Ronald McDonald House toward the Acute Care Pavilion.
- 2. Walk the path between the Rose and ACP passing Subway toward the back of the building.
- 3. Continue following the path turning right toward the Healing Garden.
- 4. Follow the path around the Garden (Being careful around the Construction Area) and keep walking to cross the parking lot toward the Education Building to Entrance 14.
- 5. You will enter through the left set of double glass doors and find directly in front of you the 1800 Flexible Education rooms A, B, and C.